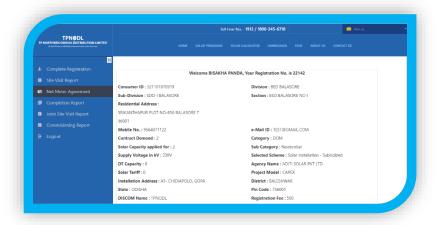

Fill up Net meter agreements details with required forms

Fill up Completion report and upload required documents

| TPN@DL<br>17 NORTHERN ODISHA DISTRIBUTION LIMITED |                                                               | oll Free No 1912 / 1800-345-6718          | Mailus • |
|---------------------------------------------------|---------------------------------------------------------------|-------------------------------------------|----------|
|                                                   | Solar Tariff : 0                                              |                                           |          |
| Complete Registration                             |                                                               | Project Model : CAPEX                     |          |
|                                                   | Installation Address : AT- CHIDIAPOLD, GOPA<br>State : ODISHA | District : BALESHWAR<br>Pin Code : 756001 |          |
| Site Visit Report                                 | DISCOM Name : TPNODL                                          | Registration Fee : 590                    |          |
| B Net Meter Agreement                             | Money Receipt No. : 2345                                      | Payment Date : 22-08-2022                 |          |
| Completion Report                                 | Approved Solar Installation Capacity (kW) : 0                 | Payment Date : 22-00-2022                 |          |
| Joint Site Visit Report                           | Commisioning Date : 22-08-2022                                | Total Cost (RS) : 50000                   |          |
| Commission Depart                                 | CFA : 23                                                      | Installed Capacity (KW) Roof: 1.5         |          |
| Commisioning Report                               | Installed Capacity(KW) Roof and Ground :                      |                                           |          |
| B Logout                                          | 1.5                                                           |                                           |          |
|                                                   | Total Capacity (KW) : 1.5                                     |                                           |          |
|                                                   | Module Capacity(Wp) : 1.5                                     | No. of Modules : 2                        |          |
|                                                   | Module Make and Serial no. : SRV 34566                        | Inverter Capacity (KW) : 2                |          |
|                                                   | INV Make ID : 27                                              | INV Make other :                          |          |
|                                                   | 1 12 1 70                                                     | 1 1 1 10                                  |          |
|                                                   | Design & Developed by TP Discom's IT, Bhubaneswar.            |                                           |          |