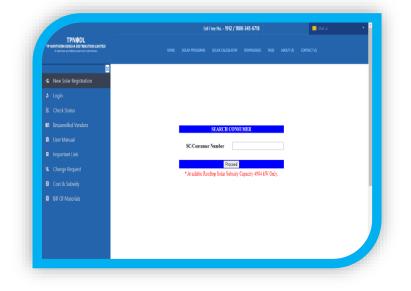

## GO TO OUR TPNODL WEBSITE AT <u>WWW.TPNODL.COM</u> & CLICK SOLAR ROOFTOPS

First time applicants have to click on New Solar Registration & give valid SC NO to apply for the program.